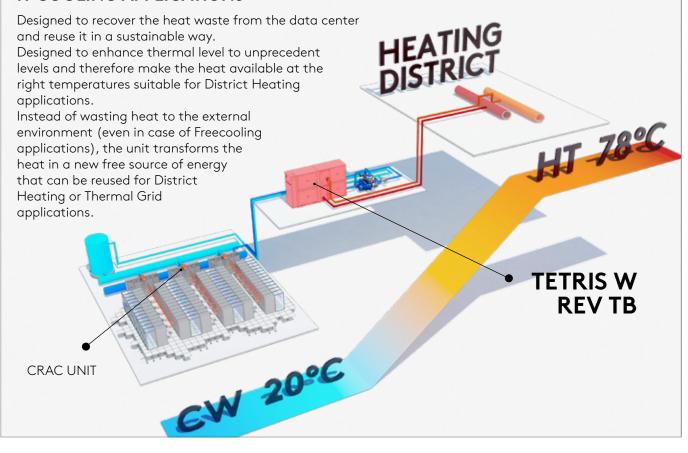

### TETRIS W REV OH TB

High temperature water/water Heat Pump **70÷530** kW





## TETRIS W REV OPTIMIZED TEMPERATURE BOOSTERFOR HIGH WATER TEMPERATURĖS **PRODUCTION**

Bluethink advanced control with integrated web server Blueye supervision

system (option)

Multilogic function for multiple units' system (option)

> Compatible with Flowzer option



#### General

Non reversible water/water heat pump specifically designed to reach high water temperature levels.

Leaving water temperature

#### Configurations

OH: standard non reversible heat pump

LN: low noise version

MOIB: integrated hydraulic module as option

### **APPLICATIONS**



### IT COOLING APPLICATIONS



# DOMESTIC HOT WATER

The unit can supply DHW with high efficiency given the installation of specific compressors and heat exchangers.

# HOT WATER UP TO 80°C



# **EASY**INSTALLATION

Tetris W Rev OH TB provides a lot of options and pumping configurations to suit every requirements.

#### This means:

- Less design time
- · Quicker and less cost for installation team
- Reduced unit footprint
- Less connections for easier installation



# **BUILT-IN**HYDRAULIC MODULE

TETRIS W Rev OH TB can be fitted with different hydraulic modules:

- 1 or 2 pumps (source or user side)
- a check valve on the delivery side of each pump
- 1 or 2 pumps oversized (source or user side)





Monitoring, performance reports, full management.

Blue Box control platform allows a total access to the machine fr