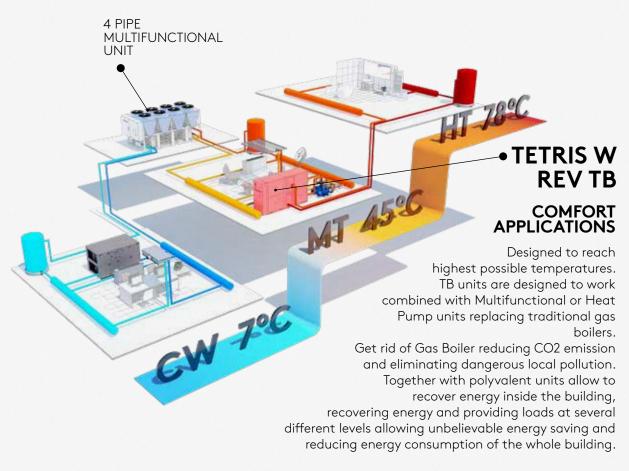

### TETRIS W REV OH TB

High temperature water/water Heat Pump **70÷530** kW

#### General

Non reversible water/water heat pump specifically designed to reach high water temperature levels.

Leaving water temperature

# DOMESTIC HOT WATER

The unit can supply DHW with high efficiency given the installation of specific compressors and heat exchangers.

# HOT WATER UP TO 80°C