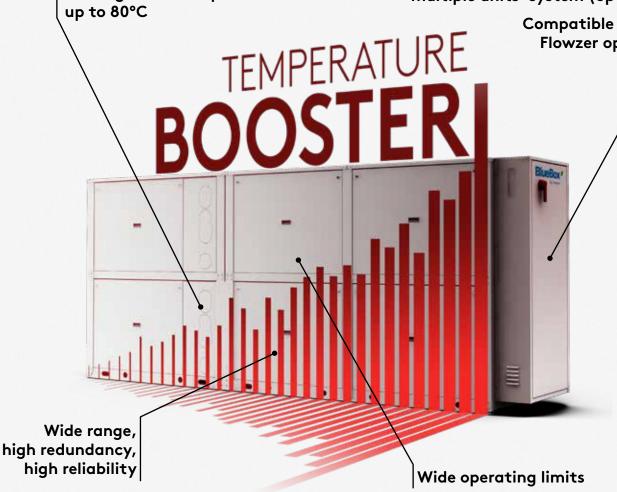

## TETRIS W REV OPTIMIZED TEMPERATURE BOOSTERFOR HIGH WATER TEMPERATURĖS **PRODUCTION**

Bluethink advanced control with integrated web server Blueye supervision

system (option)

Multilogic function for multiple units' system (option)

# HOT WATER UP TO 80°C