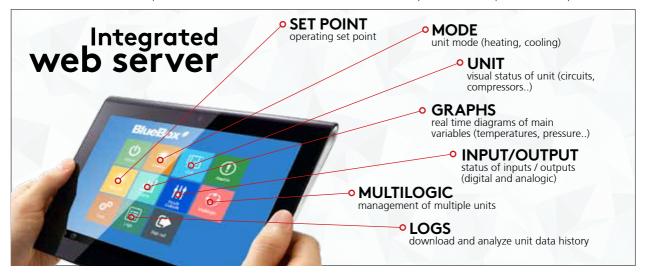

Monitoring, performance reports, full management.

Blue Box control platform allows a total access to the machine from any device, in complete autonomy.