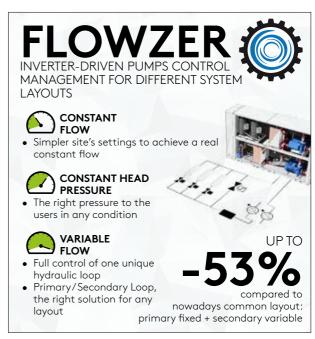

y DHW with high efficiency given the installation of specific compressors and heat exchangers.

# HOT WATER UP TO 80°C



# **EASY**INSTALLATION

Tetris W Rev OH TB provides a lot of options and pumping configurations to suit every requirements.

#### This means:

- Less design time
- · Quicker and less cost for installation team
- Reduced unit footprint
- Less connections for easier installation



# **BUILT-IN**HYDRAULIC MODULE

TETRIS W Rev OH TB can be fitted with different hydraulic modules:

- 1 or 2 pumps (source or user side)
- a check valve on the delivery side of each pump
- 1 or 2 pumps oversized (source or user side)





Monitoring, performance reports, full management.

Blue Box control platform allows a total access to the machine from any device, in complete autonomy.









### Feel good **inside**