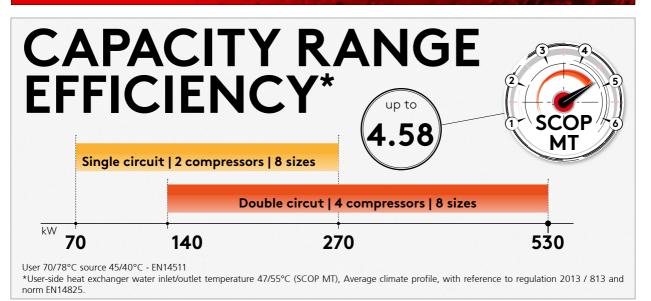

e water/water Heat Pump **70÷530** kW





## TETRIS W REV OPTIMIZED TEMPERATURE BOOSTERFOR HIGH WATER TEMPERATURĖS **PRODUCTION**

Bluethink advanced control with integrated web server Blueye supervision

system (option)

Multilogic function for multiple units' system (option)

> Compatible with Flowzer option



#### General

Non reversible water/water heat pump specifically designed to reach high water temperature levels.

Leaving water temperature

#### Configurations

OH: standard non reversible heat pump

LN: low noise version

MOIB: integrated hydraulic module as option

### **APPLICATIONS**



### IT COOLING APPLICATIONS



# DOMESTIC HOT WATER

The unit can supply DHW with high efficiency given the installation of specific compressors and heat exchangers.

# HOT WATER UP TO 80°C



# **EASY**INSTALLATION

Tetris W Rev OH TB provides a lot of options and pumping configurations to suit every requirements.

#### This means:

- Less design time
- · Quicker and less cost for installation team
- Reduced unit footprint
- Less connections for easier installation



# **BUILT-IN**HYDRAULIC MODULE

TETRIS W Rev OH TB can be fitted with different hydraulic modules:

- 1 or 2 pumps (source or user side)
- a check valve on the delivery side of each pump
- 1 or 2 pumps oversized (source or user side)





Monitoring, performance reports, full management.

Blue Box control platform allows a total access to the machine from any device, in complete autonomy.









### Feel good **inside**