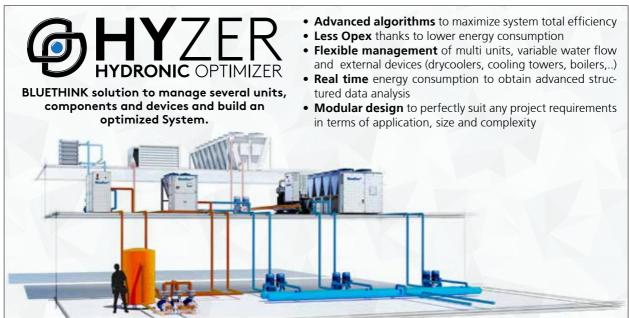

DHW with high efficiency given the installation of specific compressors and heat exchangers.

# HOT WATER UP TO 80°C



# **EASY**INSTALLATION

Tetris W Rev OH TB provides a lot of options and pumping configurations to suit every requirements.

#### This means:

- Less design time
- · Quicker and less cost for installation team
- Reduced unit footprint
- Less connections for easier installation



# **BUILT-IN**HYDRAULIC MODULE

TETRIS W Rev OH TB can be fitted with different hydraulic modules:

- 1 or 2 pumps (source or user side)
- a check valve on the delivery side of each pump
- 1 or 2 pumps oversized (source or user side)





Monitoring, performance reports, full management.

Blue Box control platform allows a total access to the machine from any device, in complete autonomy.









### Feel good **inside**